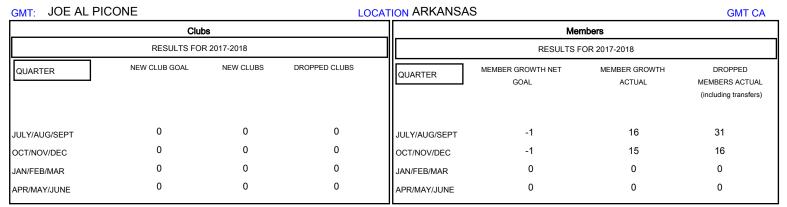

## GOALS AND ACTUAL NEW CLUBS CUMULATIVE

| DROPPED CLUBS: 0  DROPPED MEMBERS |    | 12 CLUBS OF 33 ADDED 1 OR MORE NEW MEMBERS | GENDER DISTE<br>MALE<br>FEMALE<br>Women Percentage | RIBUTION<br>435 (61.27%)<br>275 (38.73%)<br>Fiscal Year Goal: 20% |     |
|-----------------------------------|----|--------------------------------------------|----------------------------------------------------|-------------------------------------------------------------------|-----|
| DECEASED                          | 7  | CLICK HERE FOR CUMULATIVE  MEMBERSHIP DATA | TOTAL FAMILY UNIT MEMBERS                          |                                                                   | 161 |
| CLUB CANCELLED                    | 0  |                                            | FAMILY MEMBERS PAYING HALF DUES                    |                                                                   | 04  |
| OTHER                             | 40 |                                            |                                                    |                                                                   | 81  |
| TOTAL                             | 47 |                                            |                                                    |                                                                   |     |