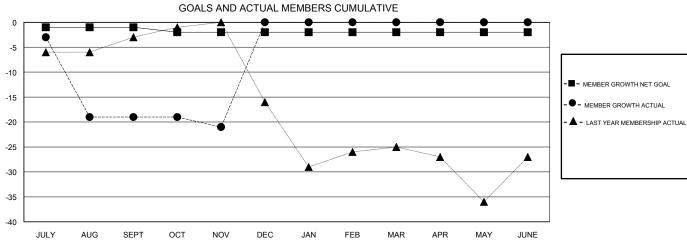

## GOALS AND ACTUAL NEW CLUBS CUMULATIVE

| DROPPED CLUBS: 0  DROPPED MEMBERS |    | 12 CLUBS OF 33 ADDED 1 OR MORE NEW MEMBERS | GENDER DISTE<br>MALE<br>FEMALE<br>Women Percentage | RIBUTION<br>435 (61.27%)<br>275 (38.73%)<br>Fiscal Year Goal: 20% |     |
|-----------------------------------|----|--------------------------------------------|----------------------------------------------------|-------------------------------------------------------------------|-----|
| DECEASED                          | 7  | CLICK HERE FOR CUMULATIVE  MEMBERSHIP DATA | TOTAL FAMILY UNIT MEMBERS                          |                                                                   | 161 |
| CLUB CANCELLED                    | 0  |                                            | FAMILY MEMBERS PAYING HALF DUES                    |                                                                   | 04  |
| OTHER                             | 40 |                                            |                                                    |                                                                   | 81  |
| TOTAL                             | 47 |                                            |                                                    |                                                                   |     |